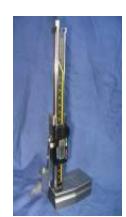

### INSPECTION FACILITY

- 1. Profile Projector
- 2. Pin Gauge

- 3. Seleve Gauge
- 4. Vernier
- 5. Height Gauge
- 6. Micro Meter
- 7. Surface Table

- : 01 (UNDER PROCESS)
- : 0.5 ~ 1mm , 1~3mm
  - 3~5mm, 5~7mm,
  - 7~9mm ,9~10mm.
- : 112
- : 05
- : 01
- : 02
- : 01