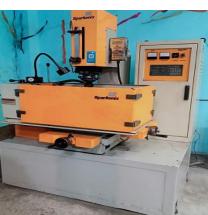

### Equipment And Facilities (T-R Dept. India)

| Surface Grinder                                        | 02 |
|--------------------------------------------------------|----|
| ◆ Lathe                                                | 01 |
| Milling Machine with DRO                               | 01 |
| EDM Machine                                            | 02 |
| <ul><li>CNC Wire Cut</li><li>(Out of Souces)</li></ul> | 01 |

◆VMC Cosmos 800 under process

VMC

**Milling Machine** 

**Edm Machine-01** 

**Edm Machine-02** 