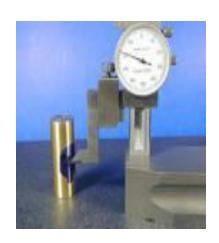

### INSPECTION FACILITY

- 1. Profile Projector
- 2. Pin Gauge

- 3. Seleve Gauge
- 4. Vernier
- 5. Height Gauge
- 6. Micro Meter
- 7. Surface Table

- : 01 (UNDER PROCESS)
- : 0.5 ~ 1mm , 1~3mm
  - 3~5mm, 5~7mm,
  - 7~9mm ,9~10mm.
- : 112
- : 05
- : 01
- : 02
- : 01